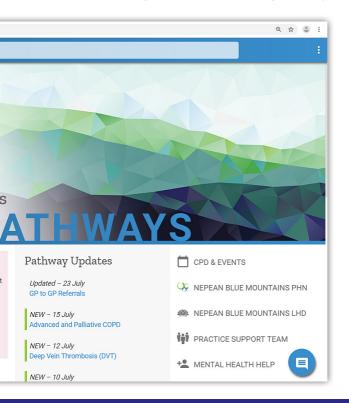

#### How does it work?

Through HealthPathways, a healthcare professional can:

- enter the patient's condition or suspected illness.
- access symptom outlines and management options.
- access information on how to refer patients to the most appropriate local services and specialists.