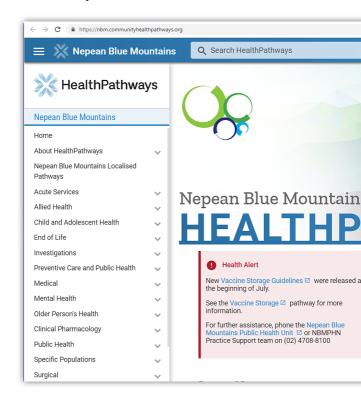

## Hundreds of local pathways are available, including:

- Acute Services
- Allied Health and Nursing
- Child and Youth Health
- End of Life
- Investigations
- Preventive Care and Public Health
- Medical

- Mental Health and Addiction
- Older Adults' Health
- Clinical
   Pharmacology
  - Public Health
  - Surgical
- Women's Health

Health
Nepean Blue Mountains
Local Health District

Blue Mountains | Hawkesbury | Lithgow | Penrith