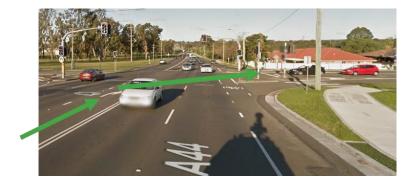

## How to Find Us

Drive along the Great Western Highway, and turn at the set of lights where you see the big green building.

When travelling East bound, you may have to wait up to 3 minutes for the lights to change.