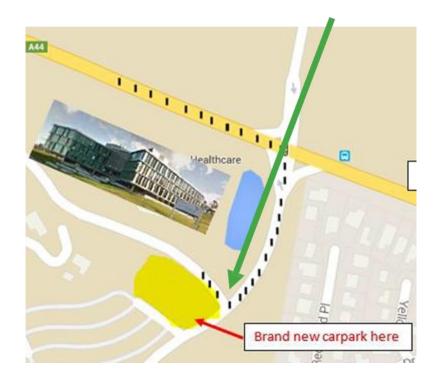

## How to Find Us

Drive along the Great Western Highway, and turn at the set of lights where you see the big green building.

When travelling East bound, you may have to wait up to 3 minutes for the lights to change.

NOTE: Please be aware that there may be delays when trying to enter the boom-gated parking area. Alternate parking is available in P8.