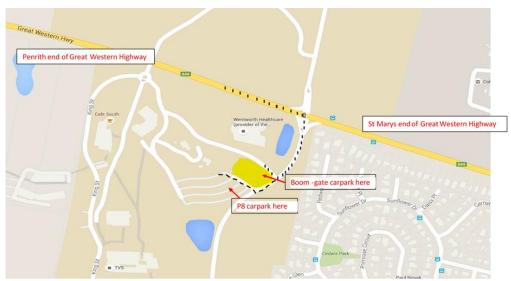

## **Boom Gated Parking**

If you have been booked to park in the boom-gated parking, follow these instructions:

- 1. Once you are on the road within the University, to access the boom-gated parking area you will need to take the first right hand turn.
- 2. Please proceed to the boom gate and:
  - a. Press the buzzer for assistance.
  - b. State who at Wentworth Healthcare you are here to see, or which event at Wentworth Healthcare you will be attending.
- 3. If you experience issues parking, please call reception (during business hours) on 4708 8100, or after 5pm please call the events phone on 0413 152 011.
- 4. To enter the building, you will go through 2 sets of glass doors. When you are in the foyer, you will see a set of stairs. We are on level 1, at the door at the top of the stairs.

## P8 Parking

If you have been booked to park in P8 parking, follow these instructions:

- 1. Once you are on the road within the University, to access P8 parking area you will need to take the second right hand turn.
- 2. If you have been booked to park in P8, you will receive a printable parking pass that you will need to display on your dashboard.
- 3. If you experience issues parking, please call reception (during business hours) on 4708 8100, or after 5pm please call the events phone on 0413 152 011.
- 4. To enter the building, you will go through 2 sets of glass doors. When you are in the foyer, you will see a set of stairs. We are on level 1, at the door at the top of the stairs.