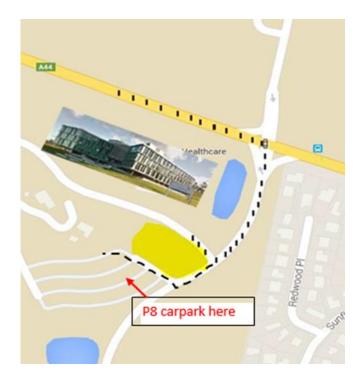

## P8 Parking

If you have been booked to park in P8 parking, follow these instructions:

- 1. Once you are on the road within the University, to access P8 parking area you will need to take the second right hand turn.
- 2. If you have been booked to park in P8, you will receive a printable parking pass that you will need to display on your dashboard.
- 3. If you experience issues parking, please call reception (during business hours) on 4708 8100, or after 5pm please call the events phone on 0413 152 011.
- 4. To enter the building, you will go through 2 sets of glass doors. When you are in the foyer, you will see a set of stairs. We are on level 1, at the door at the top of the stairs.