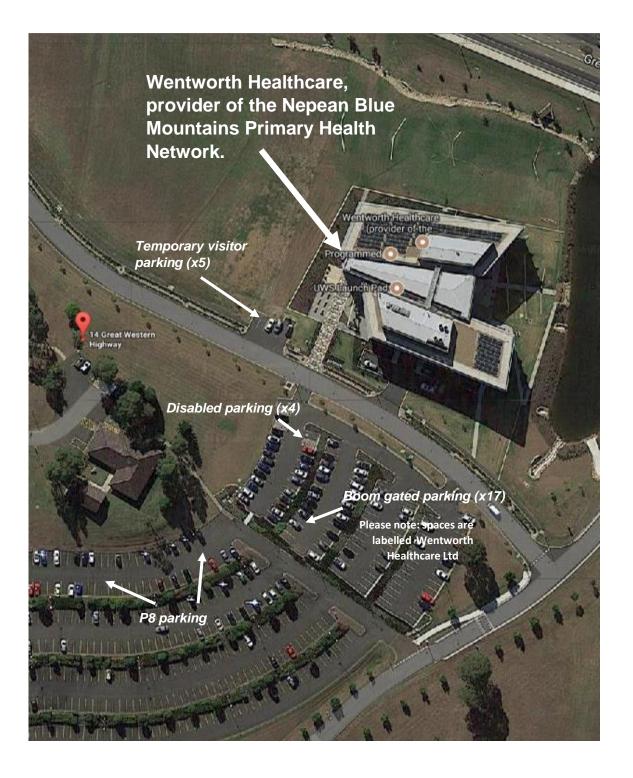

## **Boom Gated Parking**

If you have been booked to park in the boom-gated parking, follow these instructions:

- 1. Once you are on the road within the University, to access the boom-gated parking area you will need to take the first right hand turn.
- 2. Please proceed to the boom gate and:
  - a. Press the buzzer for assistance.
  - b. State who at Wentworth Healthcare you are here to see, or which event at Wentworth Healthcare you will be attending.
- 3. If you experience issues parking, please call reception (during business hours) on 4708 8100, or after 5pm please call the events phone on 0413 152 011.
- 4. To enter the building, you will go through 2 sets of glass doors. When you are in the foyer, you will see a set of stairs. We are on level 1, at the door at the top of the stairs.

NOTE: Please be aware that there may be delays when trying to enter the boom-gated parking area. Alternate parking is available in P8.

## P8 Parking

If you have been booked to park in P8 parking, follow these instructions:

- 1. Once you are on the road within the University, to access P8 parking area you will need to take the second right hand turn.
- 2. If you have been booked to park in P8, you will receive a printable parking pass that you will need to display on your dashboard.
- 3. If you experience issues parking, please call reception (during business hours) on 4708 8100, or after 5pm please call the events phone on 0413 152 011.
- 4. To enter the building, you will go through 2 sets of glass doors. When you are in the foyer, you will see a set of stairs. We are on level 1, at the door at the top of the stairs.

NOTE: The parking pass is valid for 1 visit or event only.