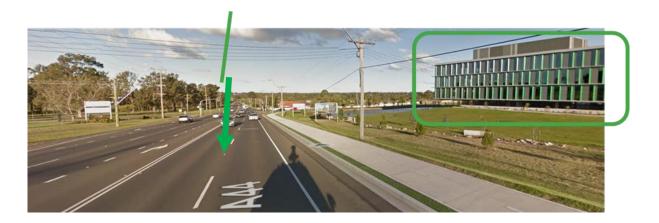

## How to Find Us

Drive along the Great Western Highway, and turn at the set of lights where you see the big green building.

When travelling East bound, you may have to wait up to 3 minutes for the lights to change.