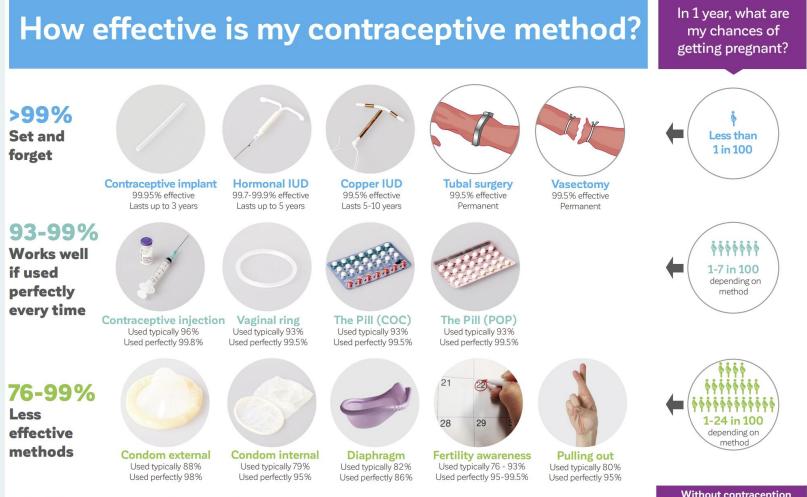

- Multiple options available
- Find a contraceptive that suits the individual
  - Set and forget vs patient controlled
  - Bleeding profile never or monthly
  - Cost
  - STI protection
  - Side Effects/Side Benefits
  - Fertility planning
- Counselling aides: Family Planning NSW

**Used perfectly** – when the rules are followed perfectly EVERY time

**Used typically** – real life use where mistakes can sometimes happen (for example: forgetting a pill, condom not used correctly). If you experience unwanted side-effects with your contraceptive method, it is important to seek medical advice from a health professional.

Without contraception around 80 in 100 women of reproductive age will get pregnant in a year.

| Progestogen <sup>1,2</sup>           | Estrogen <sup>1,2</sup>                         | Brands available <sup>1,2,4#</sup>                                                                                                                                                                                                |                                                         | Missed pill window <sup>1</sup> | Pill pack cycle <sup>2</sup> | Phase type <sup>2,3</sup> | Pack size(s) available <sup>2</sup>                      |  |
|--------------------------------------|-------------------------------------------------|-----------------------------------------------------------------------------------------------------------------------------------------------------------------------------------------------------------------------------------|---------------------------------------------------------|---------------------------------|------------------------------|---------------------------|----------------------------------------------------------|--|
|                                      |                                                 | PBS reimbursed                                                                                                                                                                                                                    | Private script                                          |                                 |                              |                           |                                                          |  |
| Progestogen-only oral contraceptives |                                                 |                                                                                                                                                                                                                                   |                                                         |                                 |                              |                           |                                                          |  |
| Drospirenone 4 mg                    | -                                               | Slinda*                                                                                                                                                                                                                           |                                                         | 24 hours                        | 24/4                         | Monophasic                | 4 x 28                                                   |  |
| Levonorgestrel 0.03 mg               | -                                               | Microlut®                                                                                                                                                                                                                         |                                                         | 3 hours                         | 28/0                         | Monophasic                | 4 × 28                                                   |  |
| Norethisterone 0.35 mg               | -                                               | Noriday® 28-Day                                                                                                                                                                                                                   |                                                         | 3 hours                         | 28/0                         | Monophasic                | 4 × 28                                                   |  |
| Combined oral contraceptives         |                                                 |                                                                                                                                                                                                                                   |                                                         |                                 |                              |                           |                                                          |  |
| Desogestrel 0.15 mg                  | Ethinylestradiol 0.03 mg                        |                                                                                                                                                                                                                                   | Madeline®, Marvelon® 28                                 | 12 hours                        | 21/7                         | Monophasic                | 1 x 28                                                   |  |
| Dienogest 2–3 mg                     | Estradiol valerate 1–3 mg                       |                                                                                                                                                                                                                                   | Qlaira®                                                 | 12 hours                        | 26/2                         | Quadriphasic              | 3 x 28                                                   |  |
| Dienogest 2 mg                       | Ethinylestradiol 0.03 mg                        |                                                                                                                                                                                                                                   | Valette®                                                | 12 hours                        | 21/7                         | Monophasic                | 1,3 x 28                                                 |  |
|                                      | Ethinylestradiol 0.02 mg                        | Yaz®                                                                                                                                                                                                                              | Bella®, Brooke®, Rosie®, Yana®                          | 24 hours                        | 24/4                         | Monophasic                | 1,3 x 28<br>Yana®: 3 x 28 only                           |  |
| Drospirenone 3 mg                    | Ethinylestradiol 0.03 mg                        | Yasmin*                                                                                                                                                                                                                           | Isabelle®, Petibelle®, Yelena®,<br>Brooklynn®, Rosalee® | 12 hours                        | 21/7                         | Monophasic                | 1,3 x 28                                                 |  |
|                                      | Esterol 14.2 mg                                 |                                                                                                                                                                                                                                   | Nextstellis®                                            | 24 hours                        | 24/4                         | Monophasic                | 1,3 x 28                                                 |  |
| Gestodene 0.075 mg                   | Ethinylestradiol 0.03 mg                        |                                                                                                                                                                                                                                   | Minulet®                                                | 12 hours                        | 21/7                         | Monophasic                | 3 × 28                                                   |  |
| Levonorgestrel 0.1 mg                | Ethinylestradiol 0.02 mg                        | Femme-Tab* ED 20/100                                                                                                                                                                                                              | Loette®, Microgynon® 20 ED,<br>Micronelle® 20 ED        | 12 hours                        | 21/7                         | Monophasic                | 1,3 x 28<br>Femme-Tab®: 1,4 x 28<br>Loette®: 3 x 28 only |  |
| Levonorgestrel 0.125 mg              | Ethinylestradiol 0.05 mg                        | Microgynon <sup>*</sup> 50 ED                                                                                                                                                                                                     |                                                         | 12 hours                        | 21/7                         | Monophasic                | 4 x 28                                                   |  |
| Levonorgestrel 0.15 mg               | Ethinylestradiol 0.03 mg                        | Eleanor 150/30 ED <sup>™</sup> ,<br>Evelyn 150/30 ED <sup>™</sup> ,<br>Femme-Tab <sup>®</sup> ED 30/150,<br>Lenest <sup>®</sup> 30 ED,<br>Leveth <sup>®</sup> 150/30 ED, Levlen <sup>®</sup> ED,<br>Micronelle <sup>®</sup> 30 ED | Monofeme®, Microgynon® 30 ED                            | 12 hours                        | 21/7                         | Monophasic                | 4 x 28<br>Femme-Tab®, Lenest®: 1,4 x 28                  |  |
| Levonorgestrel 0.15 mg               | Ethinylestradiol 0.03 mg (x84),<br>0.01 mg (x7) |                                                                                                                                                                                                                                   | Seasonique®                                             | 12 hours                        | 84/7                         | Monophasic                | 1 x 91                                                   |  |
| Levonorgestrel 0.05–0.125 mg         | Ethinylestradiol 0.03–0.04 mg                   | Logynon° ED, Trifeme°,<br>Triquilar° ED                                                                                                                                                                                           |                                                         | 12 hours                        | 21/7                         | Triphasic                 | 4 x 28                                                   |  |
| Nomegestrol acetate 2.5 mg           | Estradiol 1.5 mg                                |                                                                                                                                                                                                                                   | Zoely®                                                  | 24 hours                        | 24/4                         | Monophasic                | 1,3 x 28                                                 |  |
| Norethisterone 0.5 mg                | Ethinylestradiol 0.035 mg                       | Norimin <sup>®</sup> 28 Day                                                                                                                                                                                                       |                                                         | 12 hours                        | 21/7                         | Monophasic                | 4 × 28                                                   |  |
| Norethisterone 1.0 mg                | Ethinylestradiol 0.035 mg                       | Norimin-1° 28 Day                                                                                                                                                                                                                 |                                                         | 12 hours                        | 21/7                         | Monophasic                | 4 × 28                                                   |  |
| Norethisterone 1.0 mg                | Mestranol 0.05 mg                               |                                                                                                                                                                                                                                   | Norinyl-1® 28 Day                                       | 12 hours                        | 21/7                         | Monophasic                | 4 x 28                                                   |  |