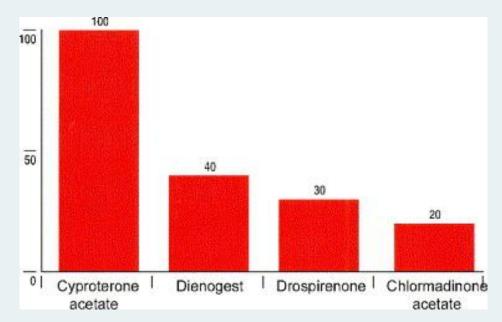

# Contraception Basics – Choosing a Progestogen

- VTE risk in combination with Estrogen, the progestogen is the culprit!
- On its own, Progesterone behaves

Approximate risk of developing a VTE in a year, per 10,000 women

| Progestogen component of COC in combination with ethinylestradiol | Risk          |
|-------------------------------------------------------------------|---------------|
| levonorgestrel, norethisterone, norgestimate                      | 5-7           |
| etonogestrel, norelgestromin                                      | 6-12          |
| drospirenone, gestodene, desogestrel, cyproterone*                | 9-12          |
| dienogest                                                         | 8-11          |
| chlormadinone, nomegestrol                                        | Not yet known |

\* While cyproterone is indicated for the treatment of moderate to severe acne related to androgen sensitivity and/or hirsutism, it is known to have efficacy as a contraceptive. The risk of developing a blood clot associated with cyproterone use is considered to be 1.5 to 2 times higher than for CHCs containing levonorgestrel and may be similar to the risk with contraceptives containing gestodene, desogestrel or drospirenone.